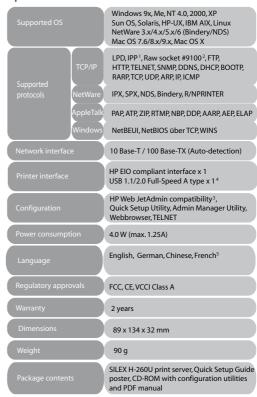

#### **Specifications**

- IPP (Internet-Druckprotokoll) Version 1.0.
- <sup>2</sup> For EIO port only.
- <sup>3</sup> Restriction may apply depending on printer model.
- <sup>4</sup> Caution: Only a USB printer with its own power supply can be connected to the USB
- port, otherwise the connected printer/device may be damaged. German and French are available for Quick Setup Guide poster only.